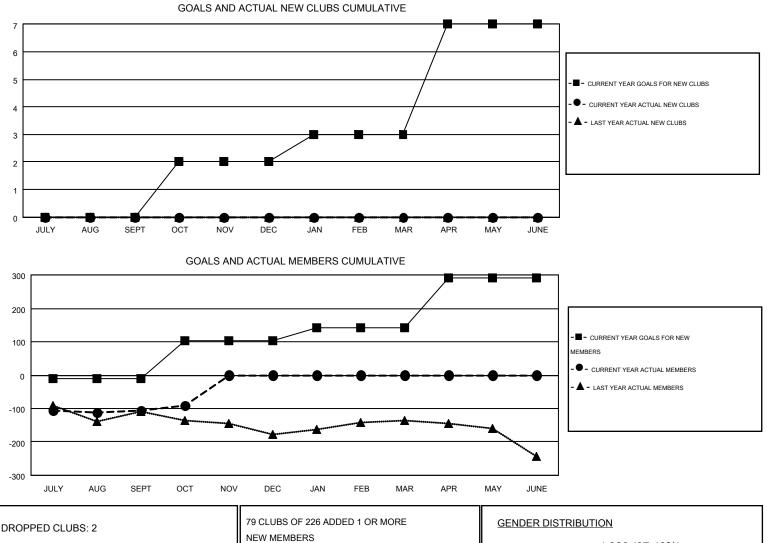

## GMT: ED LECIUS

| GMT CA 1 |  |
|----------|--|
|----------|--|

| Clubs                 |                  |           |                  |                  | Members               |                    |                                        |                    |                  |  |
|-----------------------|------------------|-----------|------------------|------------------|-----------------------|--------------------|----------------------------------------|--------------------|------------------|--|
| RESULTS FOR 2016-2017 |                  |           |                  |                  | RESULTS FOR 2016-2017 |                    |                                        |                    |                  |  |
| QUARTER               | NEW CLUB<br>GOAL | NEW CLUBS | DROPPED<br>CLUBS | NET<br>GAIN/LOSS | QUARTER               | NEW MEMBER<br>GOAL | CHARTER AND<br>NEW<br>MEMBERS<br>ADDED | DROPPED<br>MEMBERS | NET<br>GAIN/LOSS |  |
| JULY/AUG/SEPT         | 0                | 0         | 2                | -2               | JULY/AUG/SEPT         | -10                | 134                                    | 240                | -106             |  |
| OCT/NOV/DEC           | 2                | 0         | 0                | 0                | OCT/NOV/DEC           | 113                | 65                                     | 51                 | 14               |  |
| JAN/FEB/MAR           | 1                | 0         | 0                | 0                | JAN/FEB/MAR           | 40                 | 0                                      | 0                  | 0                |  |
| APR/MAY/JUNE          | 4                | 0         | 0                | 0                | APR/MAY/JUNE          | 148                | 0                                      | 0                  | 0                |  |

| DROPPED CLUBS: 2                    |                | 79 CLUBS OF 226 ADDED 1 OR MORE<br>NEW MEMBERS | GENDER DISTRI<br>MALE | <u>BUTION</u><br>4,920 (67.43%) |              |
|-------------------------------------|----------------|------------------------------------------------|-----------------------|---------------------------------|--------------|
| DROPPED MEMBERS                     |                |                                                | FEMALE                | 2,376 (32.57%)                  |              |
| DECEASED<br>CLUB CANCELLED<br>OTHER | 45<br>0<br>248 | CLICK HERE FOR HEALTH<br>ASSESSMENT DATA       | FAMILY UNIT MEMBERS   |                                 | 1,042<br>504 |
| TOTAL                               | 293            |                                                | NON-HEAD OF HOUSE     | łOLD                            | 538          |